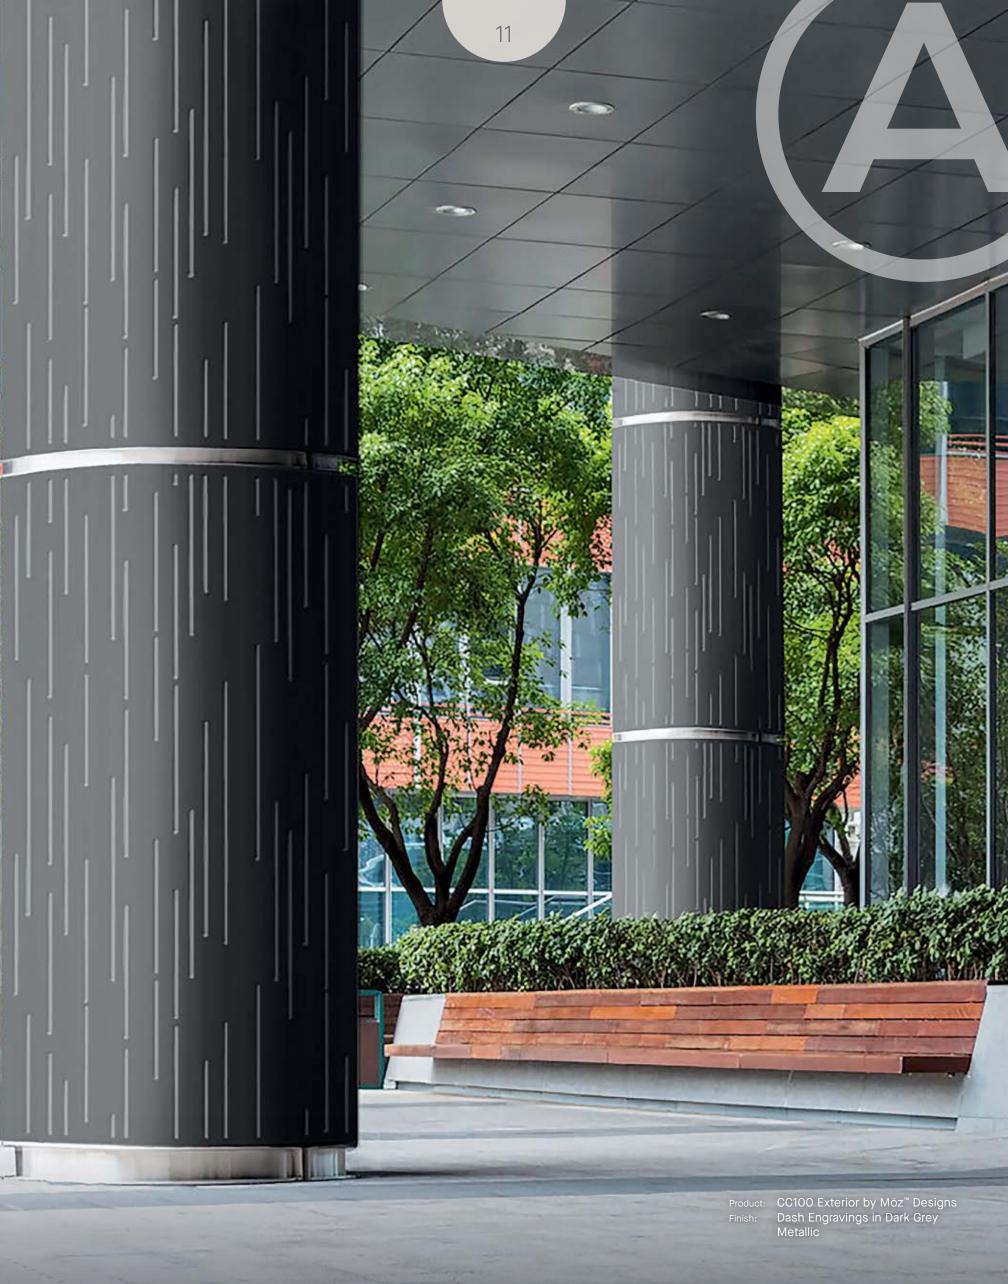

See where collaboration takes you at armstrongceilings.com/columns

Metal Felt

Bring depth and movement to any environment with architectural metal finishes and laser cut designs.

Create harmony and comfort with acoustic felt that's architecturally beautiful and environmentally responsible.