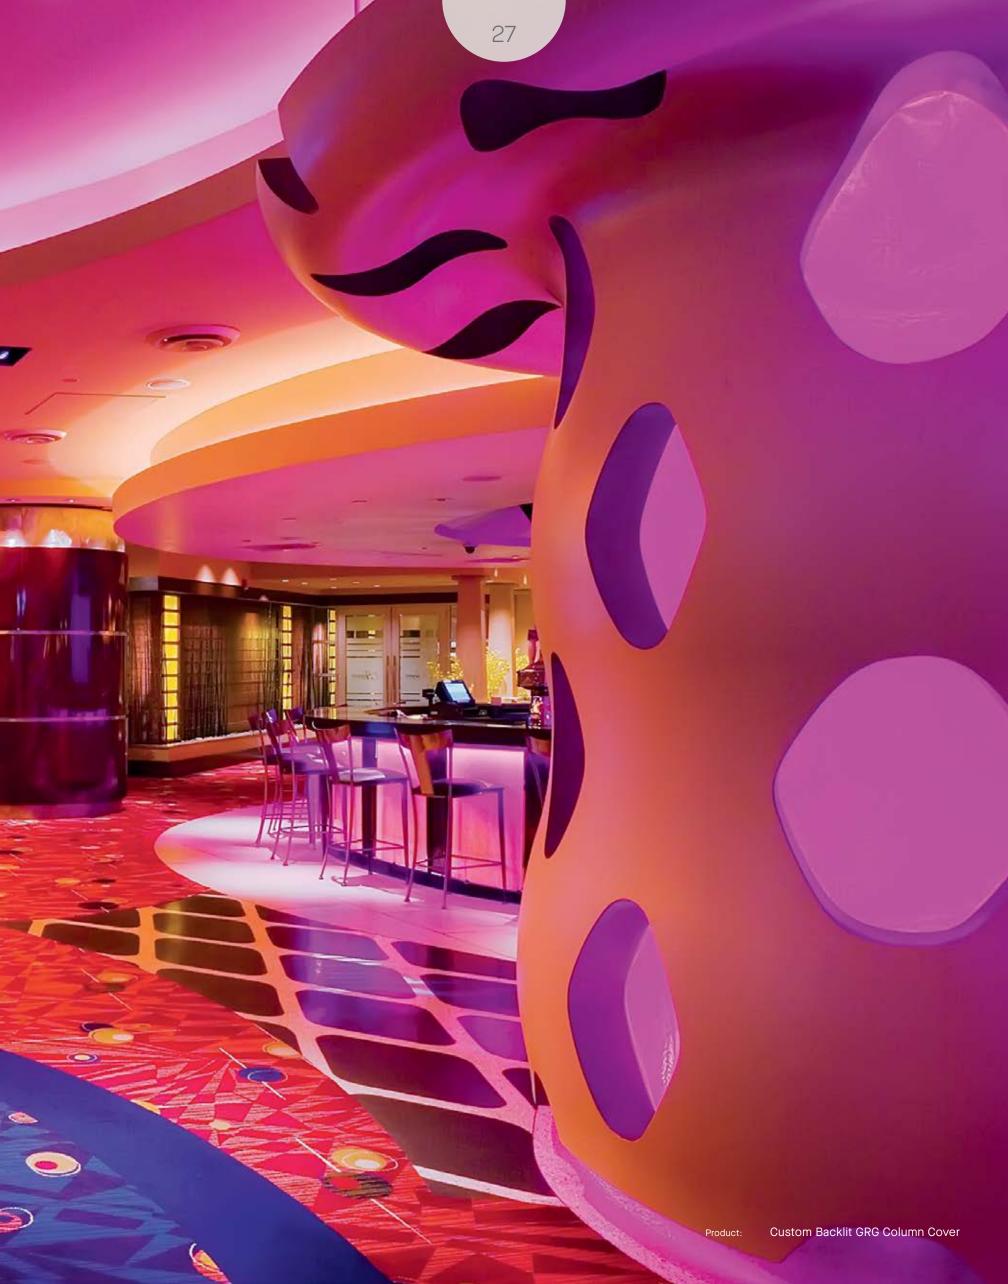

# Custom Column Covers

A world of potential makes anything possible. Together, imagination and inspiration from every direction combine to create remarkable spaces that balance beauty and function.

As the foundation of every design, columns unify your space – and your vision. Our custom column covers inspire you to make a bold statement or seamlessly carry your design from floor to ceiling, outside to inside and beyond.

With our enhanced and expanded portfolio of wood, metal, felt, and CastWorks™ materials, Armstrong offers more ways for you to make your vision a reality.

Create your next great space with an endless array of shapes, sizes, and textures, including one-of-a-kind metal finishes from Móz™ Designs and felt solutions from Turf Design. Our ProjectWorks® Design and Pre-Construction Service will help you translate your inspiration into a truly unique design.

TURF

Add definition to a signature space with warm wood tones.

WoodWorks® Column Covers

CastWorks<sup>™</sup> GRG & GFRC Column Covers