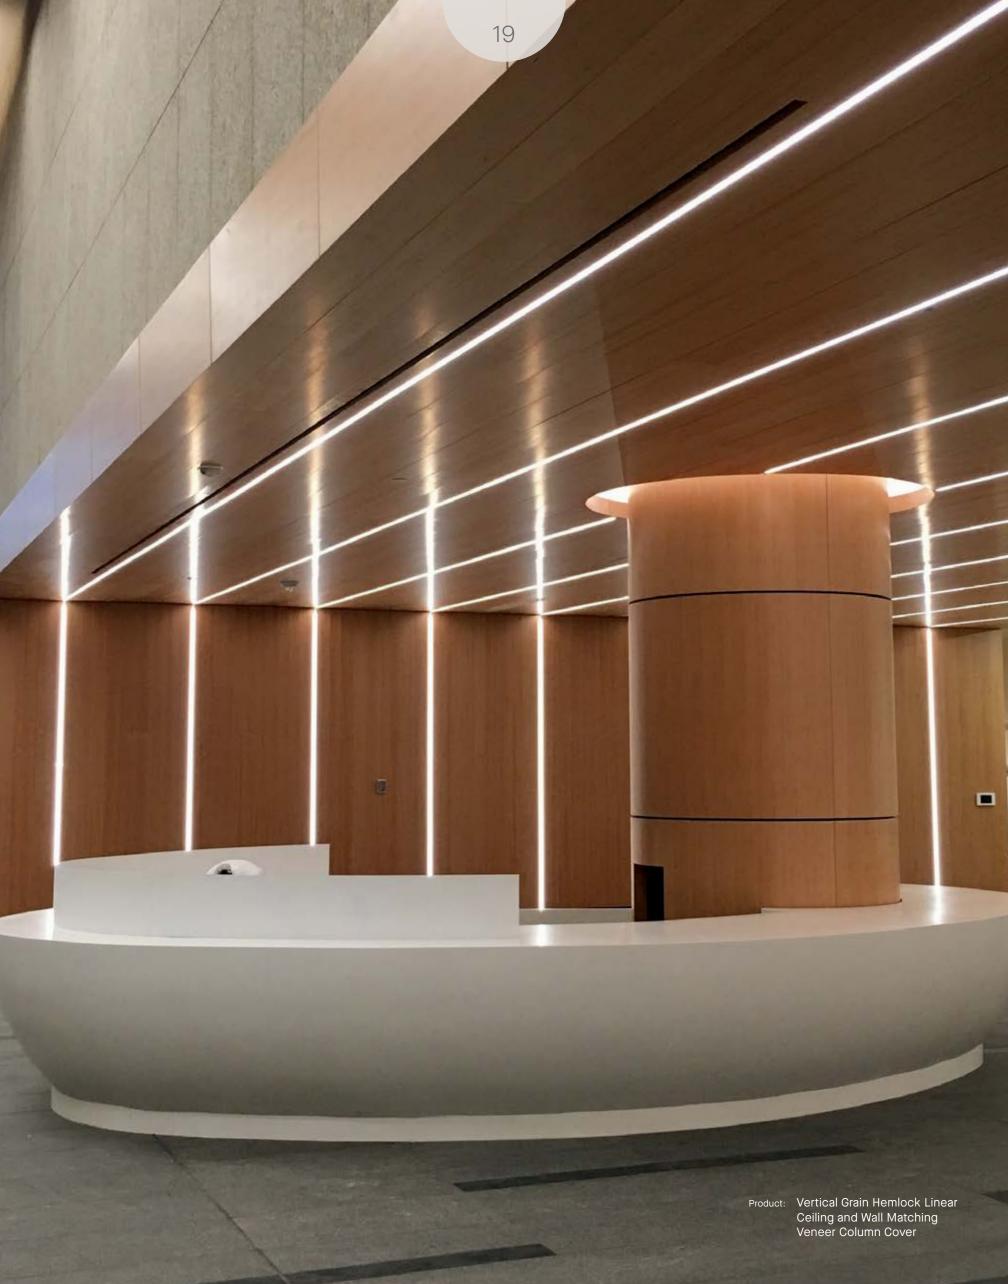

TURF

Add definition to a signature space with warm wood tones.

WoodWorks® Column Covers

CastWorks<sup>™</sup> GRG & GFRC Column Covers