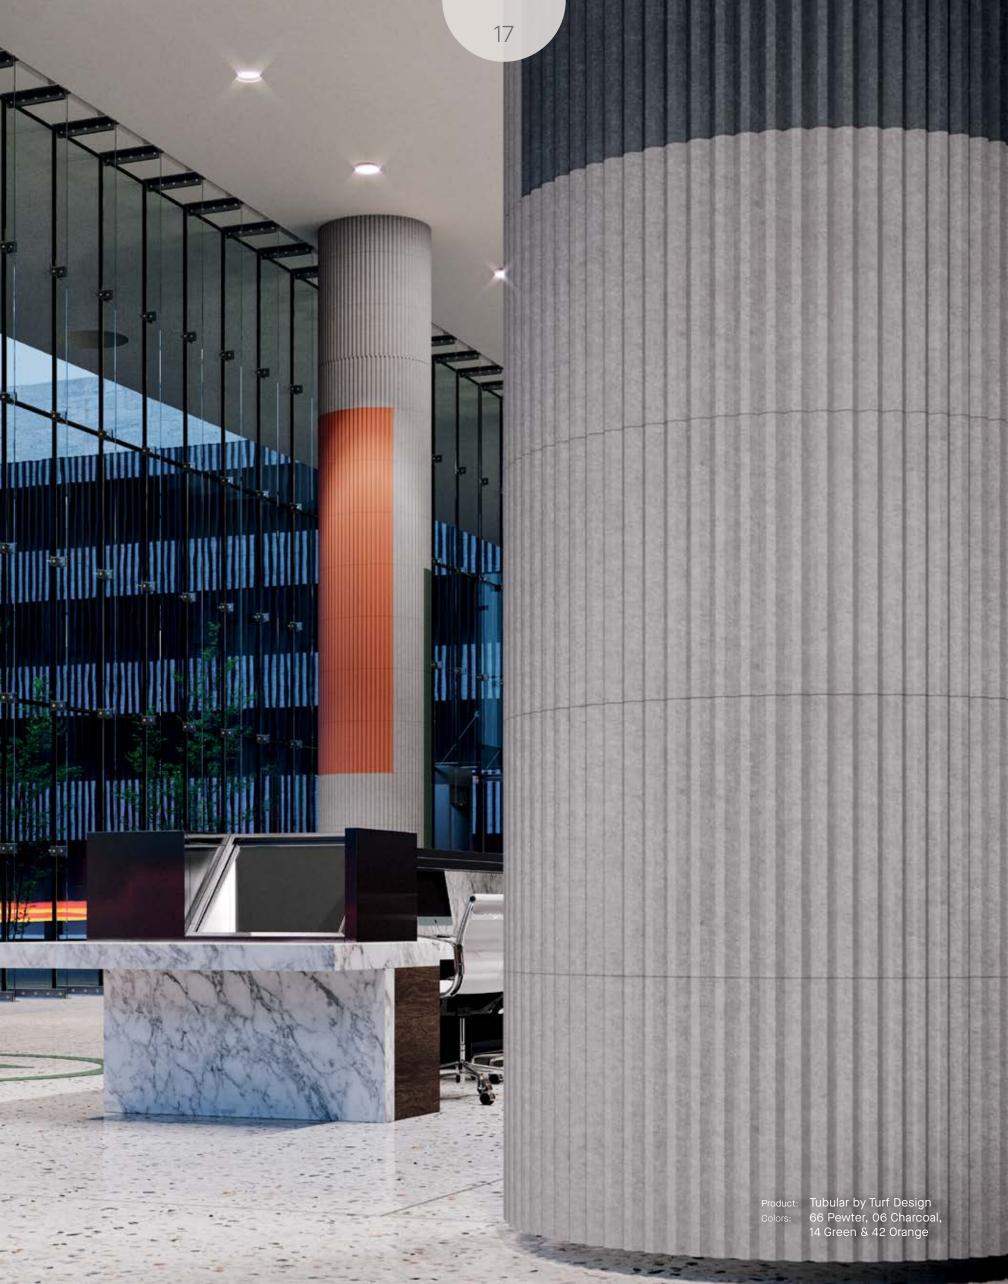

See where collaboration takes you at armstrongceilings.com/columns

Metal Felt

Bring depth and movement to any environment with architectural metal finishes and laser cut designs.

Create harmony and comfort with acoustic felt that's architecturally beautiful and environmentally responsible.

TURF

Add definition to a signature space with warm wood tones.

WoodWorks® Column Covers

CastWorks<sup>™</sup> GRG & GFRC Column Covers