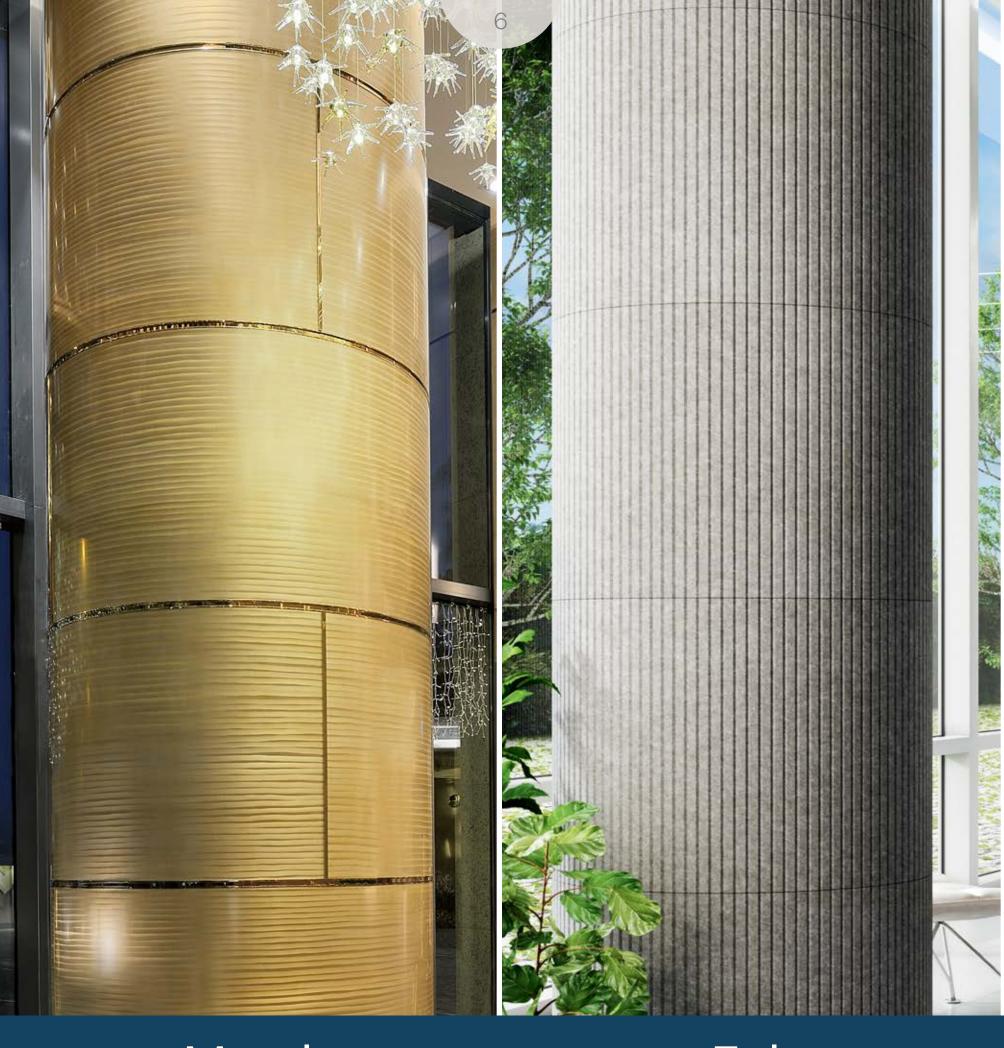

See where collaboration takes you at armstrongceilings.com/columns

Metal Felt

Bring depth and movement to any environment with architectural metal finishes and laser cut designs.

Create harmony and comfort with acoustic felt that's architecturally beautiful and environmentally responsible.

TURF

Add definition to a signature space with warm wood tones.

WoodWorks® Column Covers

CastWorks<sup>™</sup> GRG & GFRC Column Covers