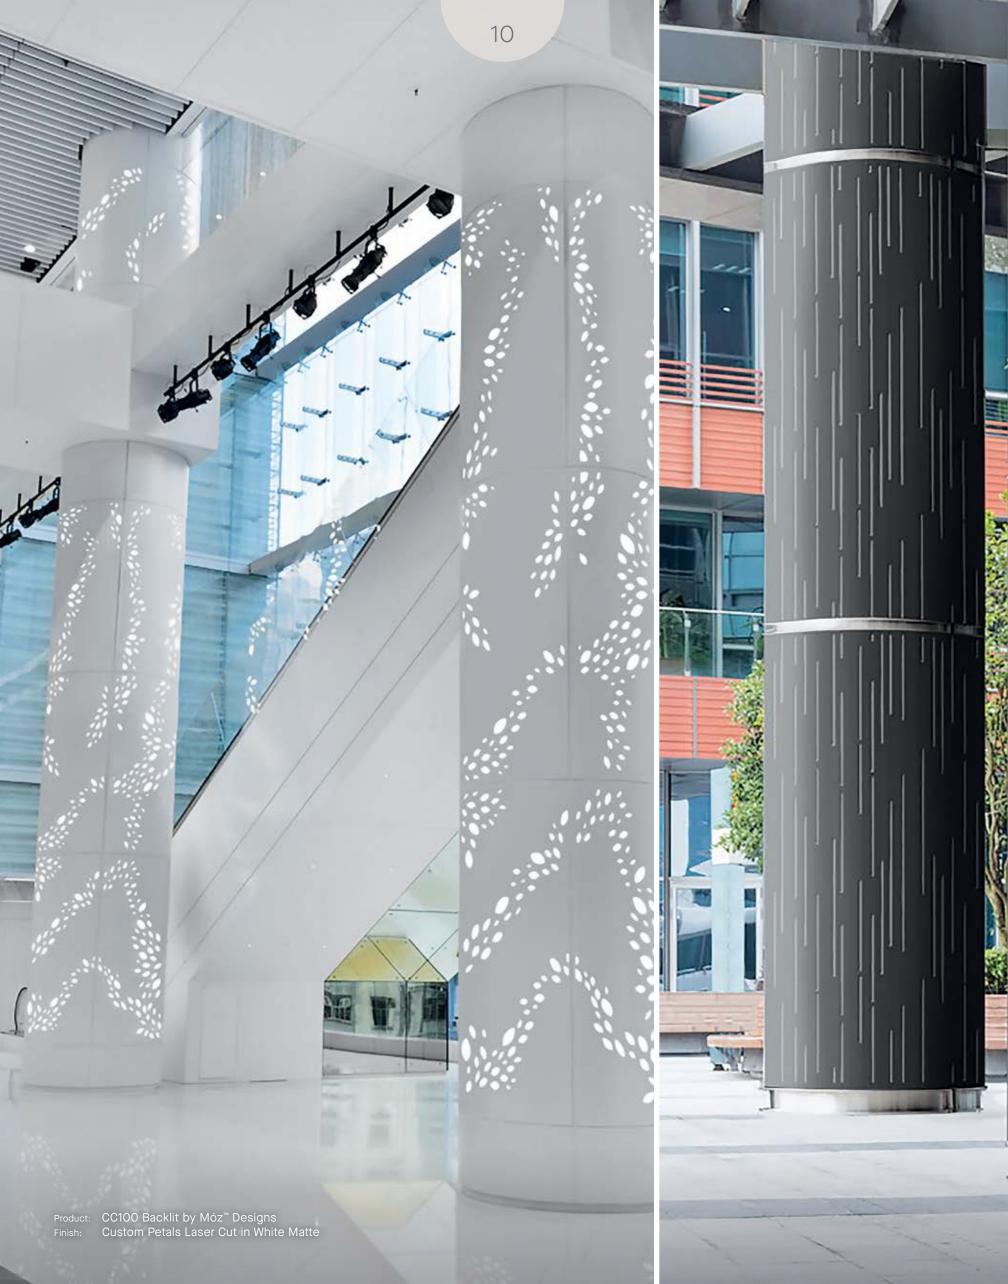

See where collaboration takes you at armstrongceilings.com/columns

Metal Felt

Bring depth and movement to any environment with architectural metal finishes and laser cut designs.

Create harmony and comfort with acoustic felt that's architecturally beautiful and environmentally responsible.