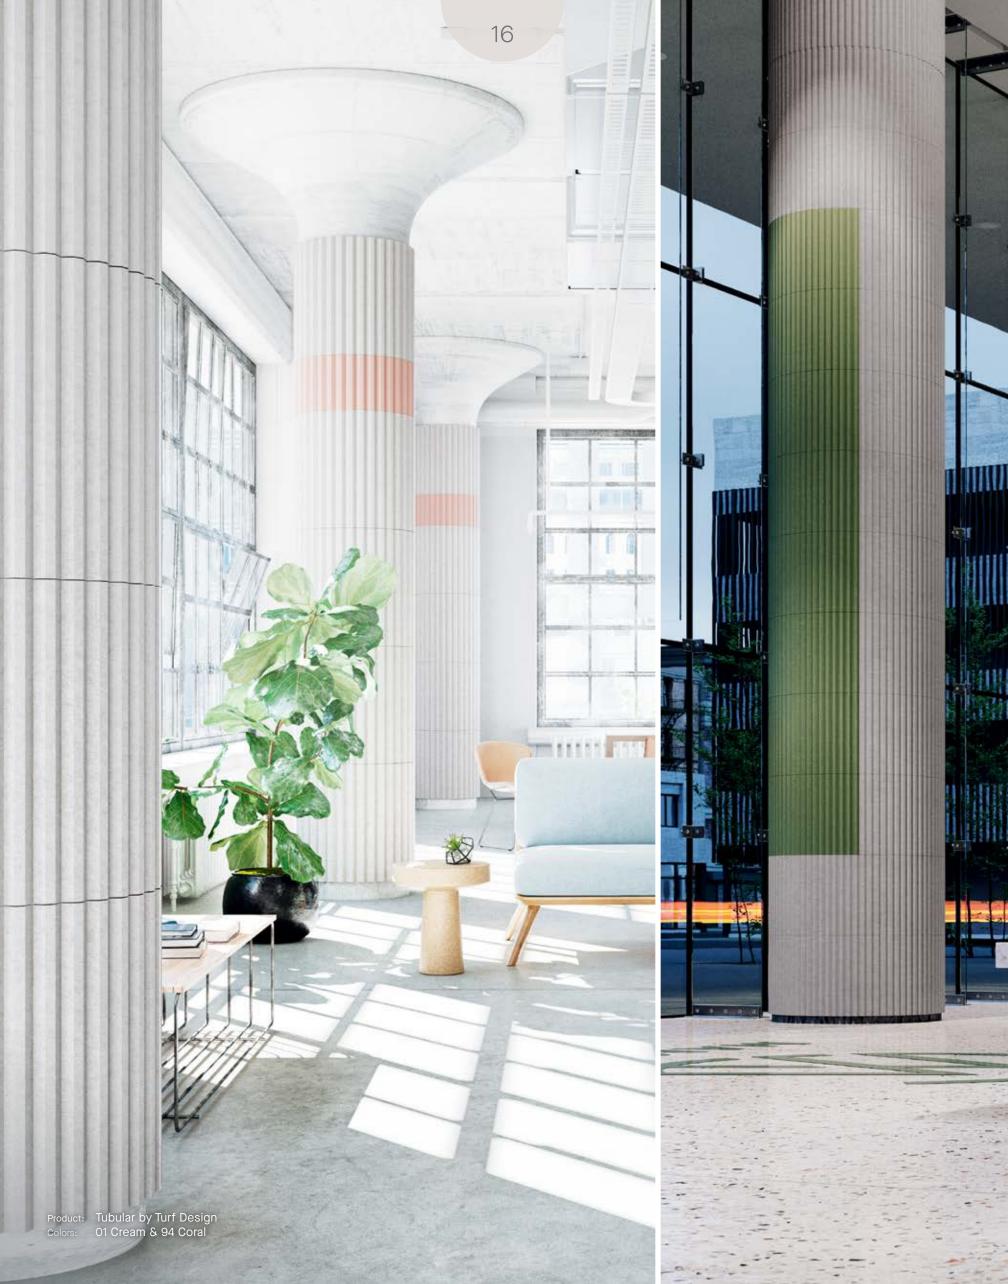

See where collaboration takes you at armstrongceilings.com/columns

Metal Felt

Bring depth and movement to any environment with architectural metal finishes and laser cut designs.

Create harmony and comfort with acoustic felt that's architecturally beautiful and environmentally responsible.

TURF

Add definition to a signature space with warm wood tones.

WoodWorks® Column Covers

CastWorks<sup>™</sup> GRG & GFRC Column Covers