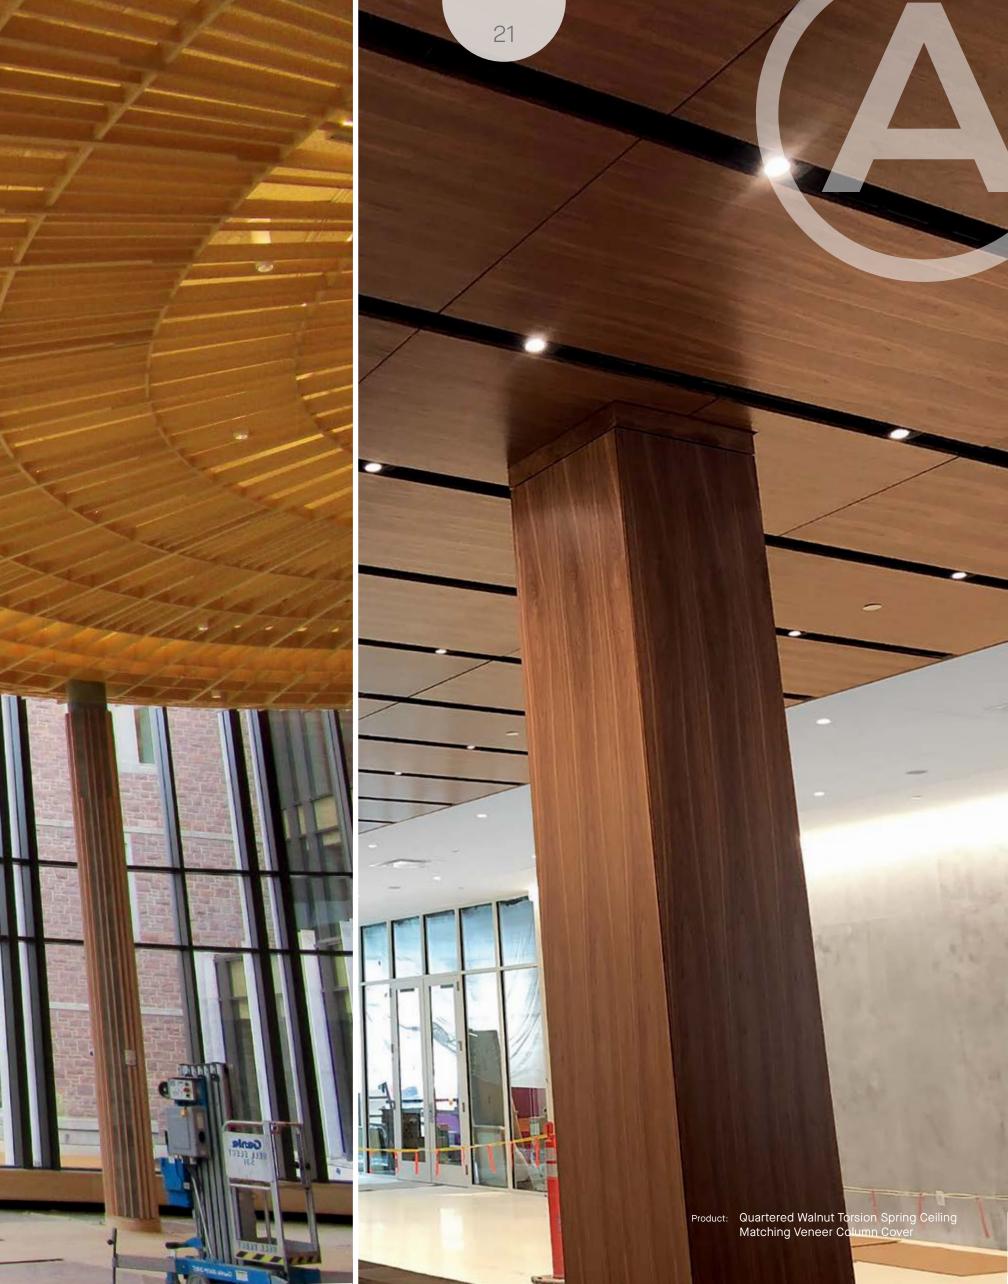

TURF

Add definition to a signature space with warm wood tones.

WoodWorks® Column Covers

CastWorks<sup>™</sup> GRG & GFRC Column Covers