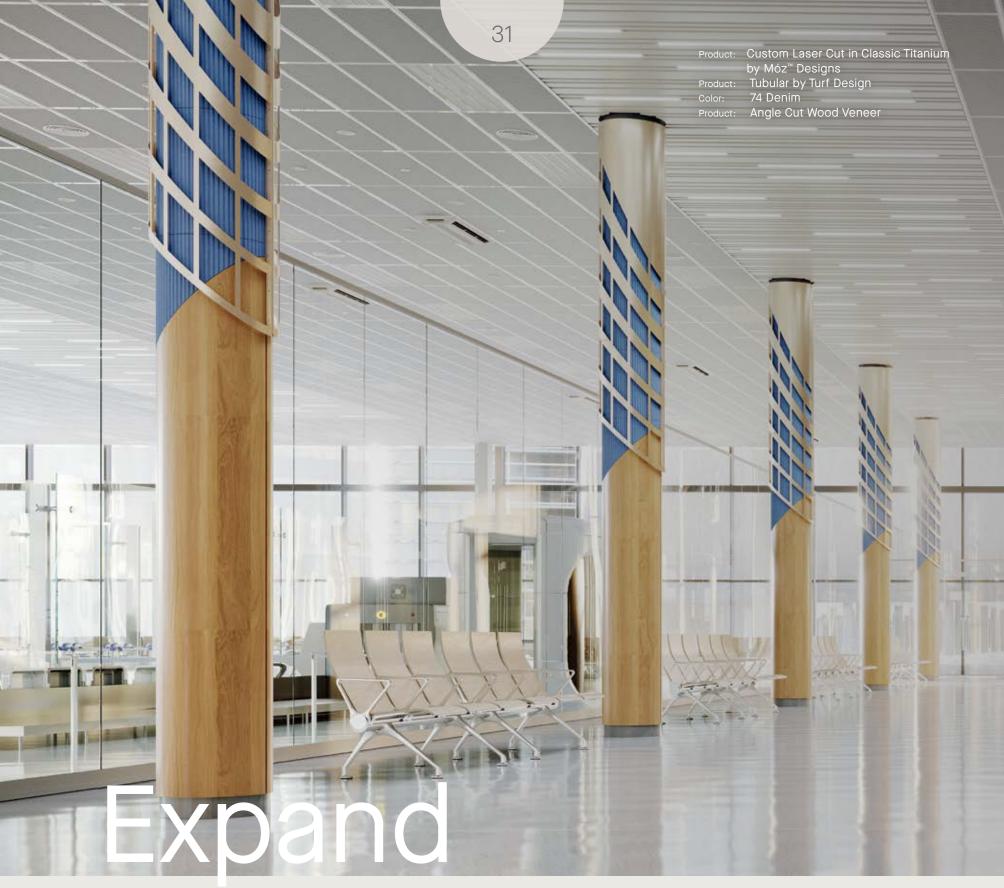

# Your Horizons

With a combination of materials, styles, textures, colors, shapes, and sizes, anything is possible.

With our enhanced and expanded portfolio of wood, metal, felt, and CastWorks™ materials, Armstrong offers more ways for you to make your vision a reality.

Create your next great space with an endless array of shapes, sizes, and textures, including one-of-a-kind metal finishes from Móz™ Designs and felt solutions from Turf Design. Our ProjectWorks® Design and Pre-Construction Service will help you translate your inspiration into a truly unique design.

See where collaboration takes you at armstrongceilings.com/columns

Metal Felt

Bring depth and movement to any environment with architectural metal finishes and laser cut designs.

Create harmony and comfort with acoustic felt that's architecturally beautiful and environmentally responsible.

TURF

Add definition to a signature space with warm wood tones.

WoodWorks® Column Covers

CastWorks<sup>™</sup> GRG & GFRC Column Covers