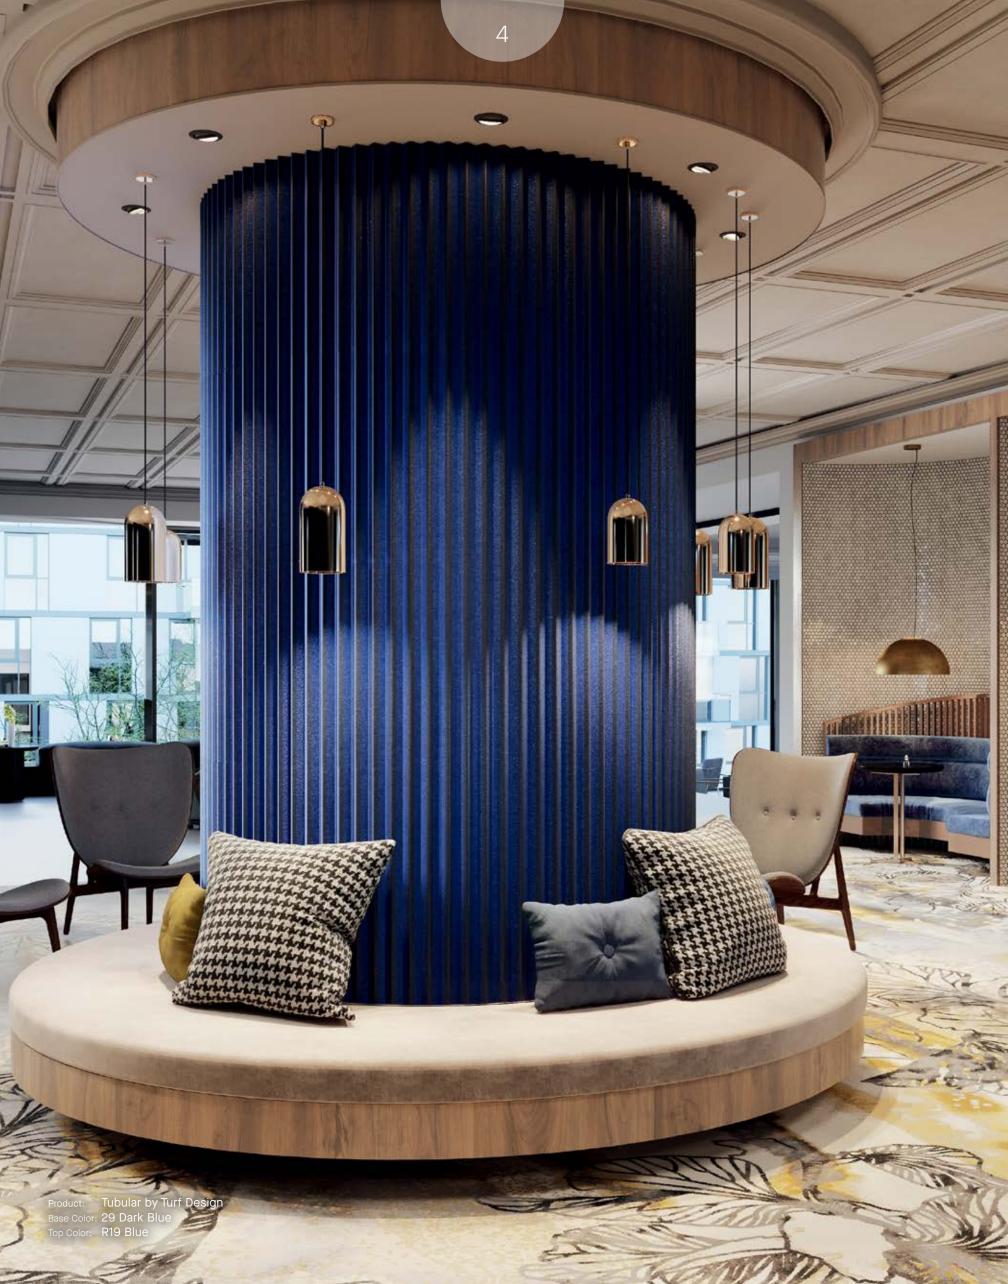

See where collaboration takes you at armstrongceilings.com/columns

Metal Felt

Bring depth and movement to any environment with architectural metal finishes and laser cut designs.

Create harmony and comfort with acoustic felt that's architecturally beautiful and environmentally responsible.

TURF

Add definition to a signature space with warm wood tones.

WoodWorks® Column Covers

CastWorks<sup>™</sup> GRG & GFRC Column Covers