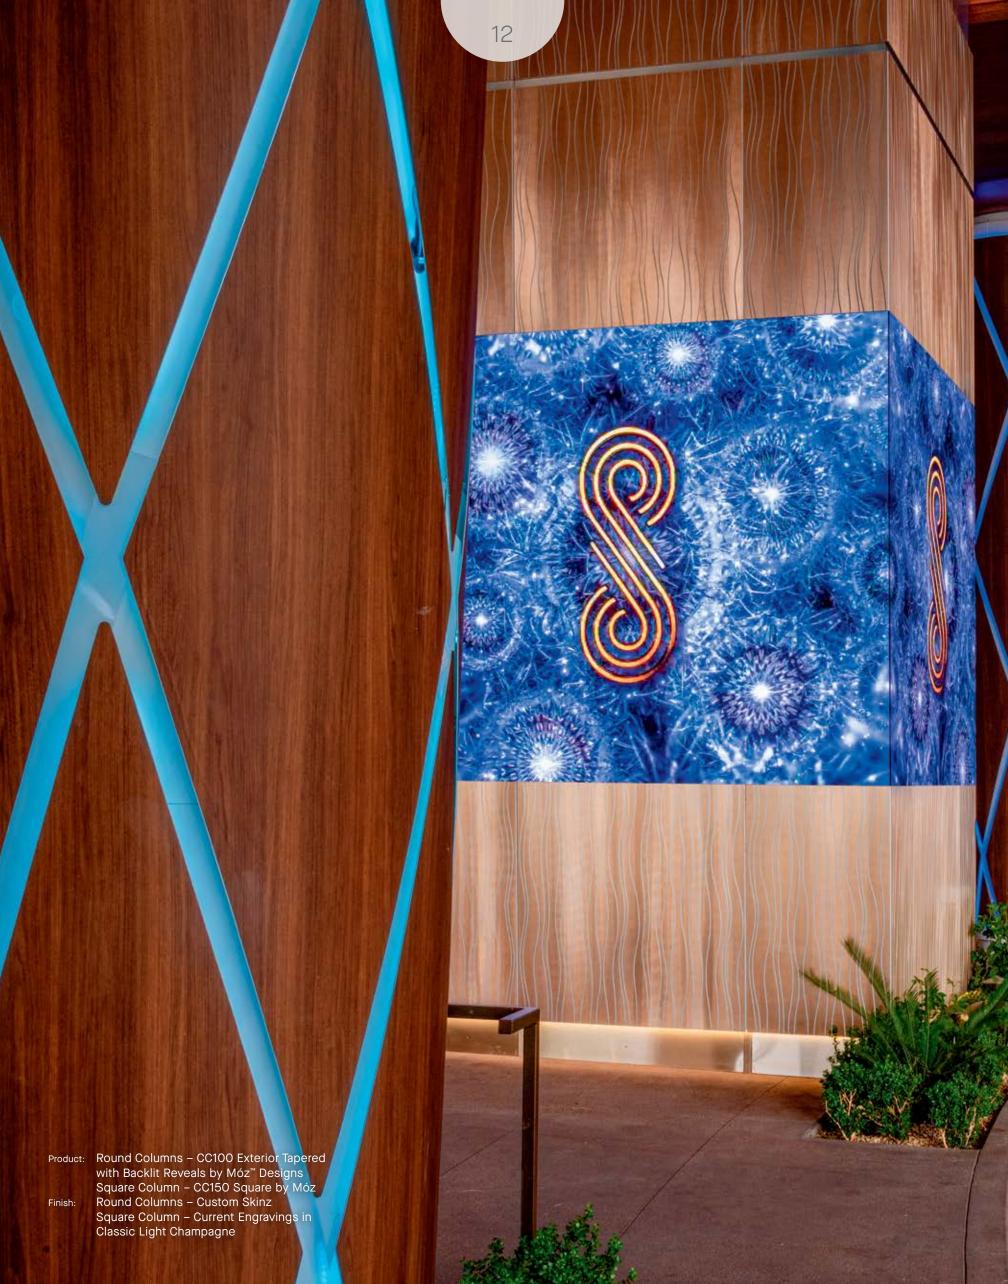

See where collaboration takes you at armstrongceilings.com/columns

Metal Felt

Bring depth and movement to any environment with architectural metal finishes and laser cut designs.

Create harmony and comfort with acoustic felt that's architecturally beautiful and environmentally responsible.