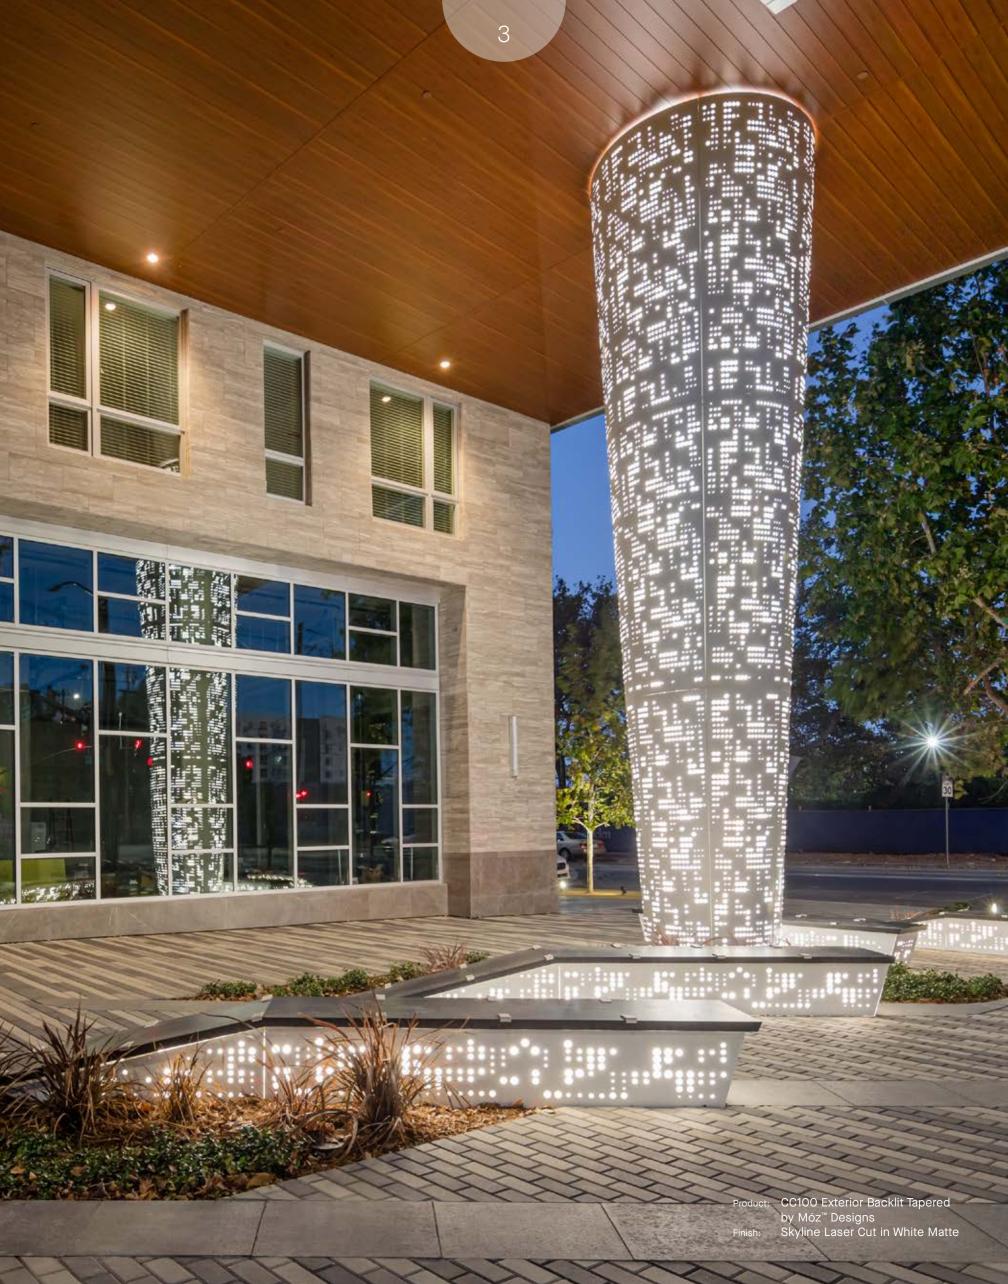

See where collaboration takes you at armstrongceilings.com/columns

Metal Felt

Bring depth and movement to any environment with architectural metal finishes and laser cut designs.

Create harmony and comfort with acoustic felt that's architecturally beautiful and environmentally responsible.

TURF

Add definition to a signature space with warm wood tones.

WoodWorks® Column Covers

CastWorks<sup>™</sup> GRG & GFRC Column Covers