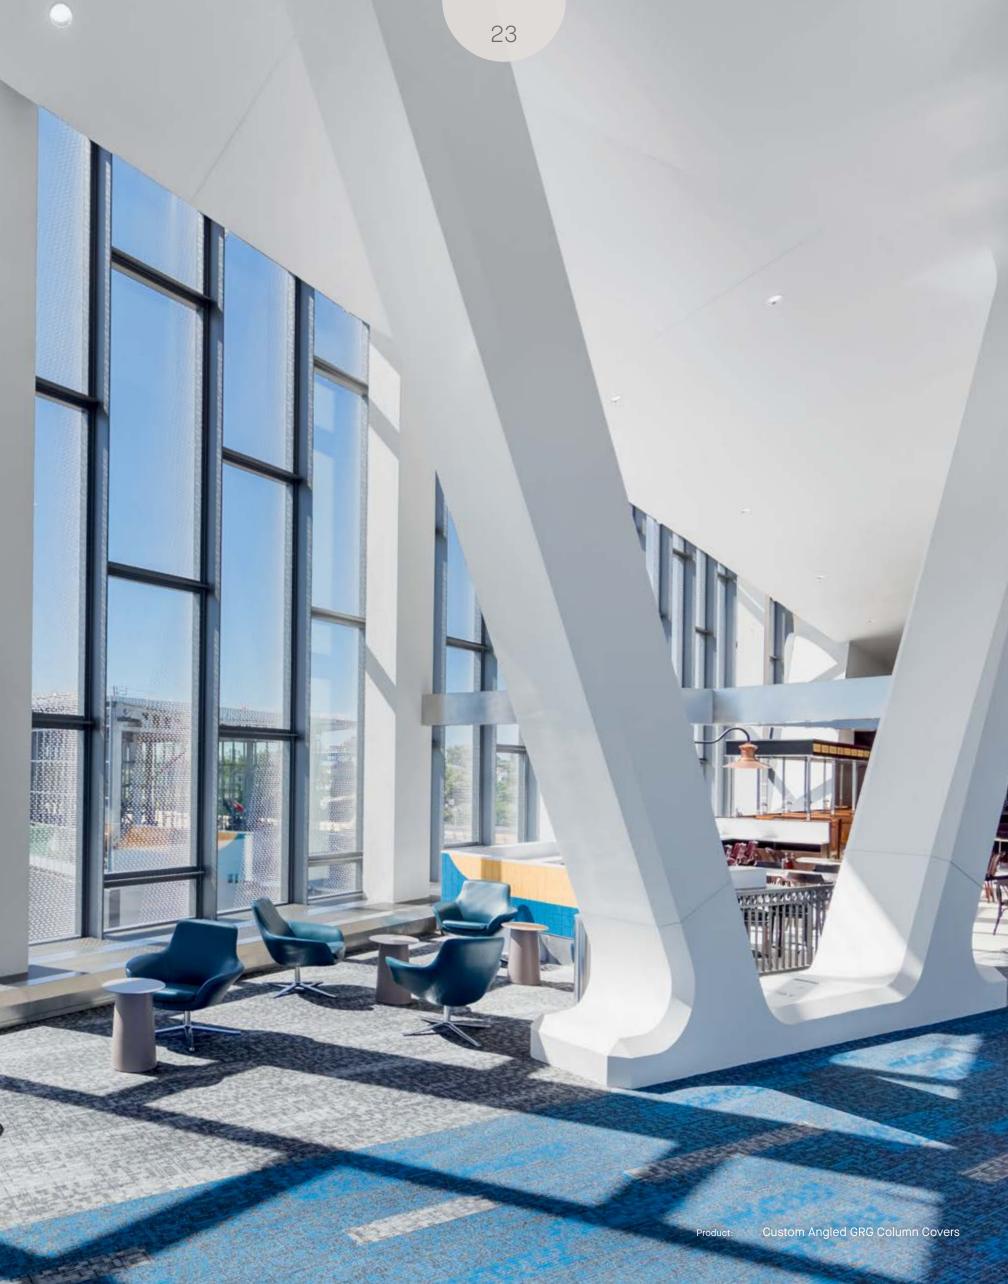

TURF

Add definition to a signature space with warm wood tones.

WoodWorks® Column Covers

CastWorks<sup>™</sup> GRG & GFRC Column Covers