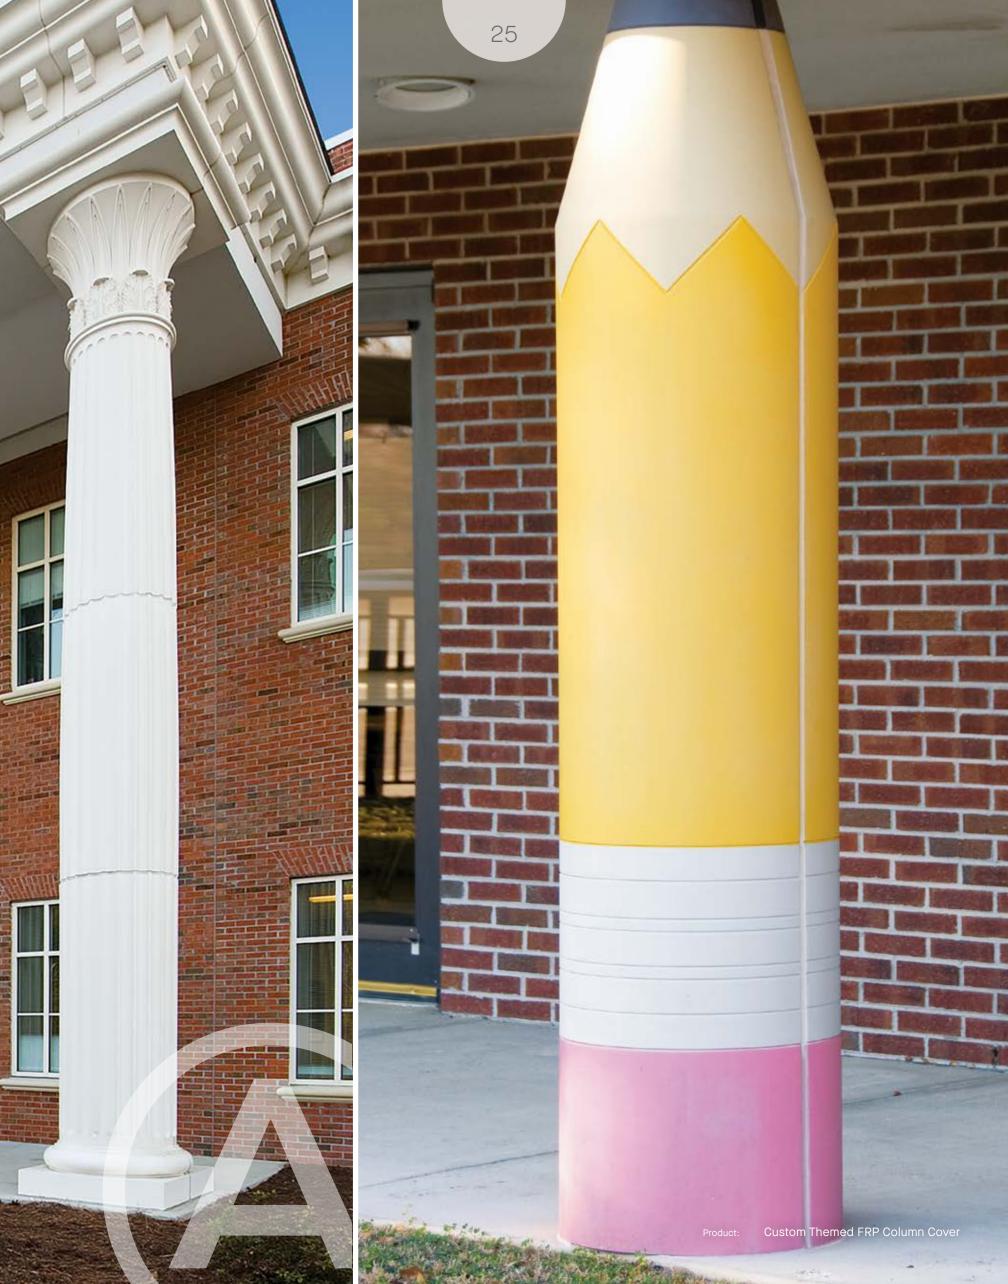

# Custom Column Covers

A world of potential makes anything possible. Together, imagination and inspiration from every direction combine to create remarkable spaces that balance beauty and function.

As the foundation of every design, columns unify your space – and your vision. Our custom column covers inspire you to make a bold statement or seamlessly carry your design from floor to ceiling, outside to inside and beyond.

With our enhanced and expanded portfolio of wood, metal, felt, and CastWorks™ materials, Armstrong offers more ways for you to make your vision a reality.

Create your next great space with an endless array of shapes, sizes, and textures, including one-of-a-kind metal finishes from Móz™ Designs and felt solutions from Turf Design. Our ProjectWorks® Design and Pre-Construction Service will help you translate your inspiration into a truly unique design.

TURF

Add definition to a signature space with warm wood tones.

WoodWorks® Column Covers

CastWorks<sup>™</sup> GRG & GFRC Column Covers