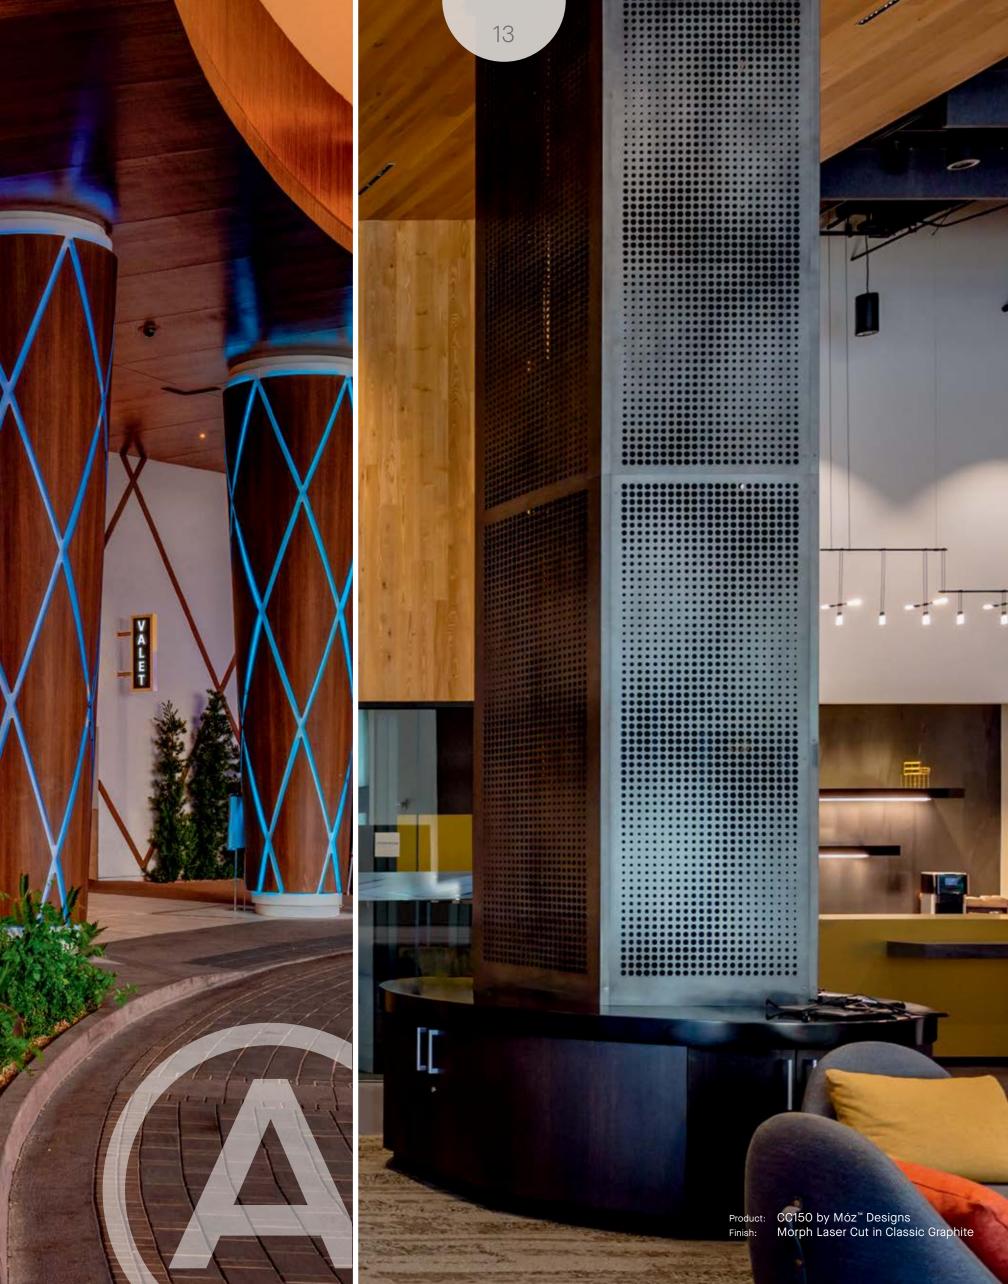

See where collaboration takes you at armstrongceilings.com/columns

Metal Felt

Bring depth and movement to any environment with architectural metal finishes and laser cut designs.

Create harmony and comfort with acoustic felt that's architecturally beautiful and environmentally responsible.