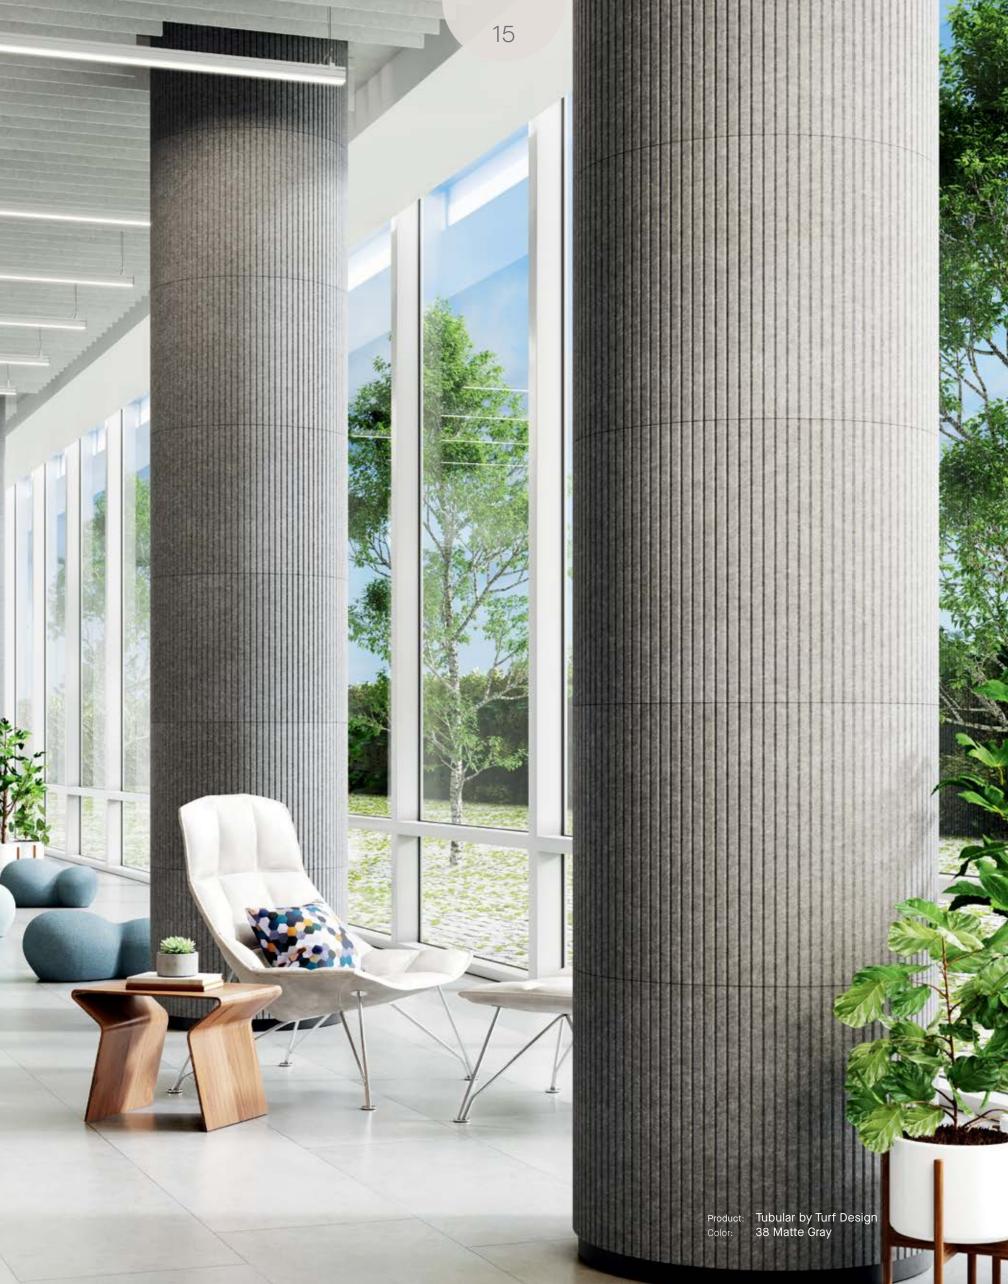

See where collaboration takes you at armstrongceilings.com/columns

Metal Felt

Bring depth and movement to any environment with architectural metal finishes and laser cut designs.

Create harmony and comfort with acoustic felt that's architecturally beautiful and environmentally responsible.

TURF

Add definition to a signature space with warm wood tones.

WoodWorks® Column Covers

CastWorks<sup>™</sup> GRG & GFRC Column Covers