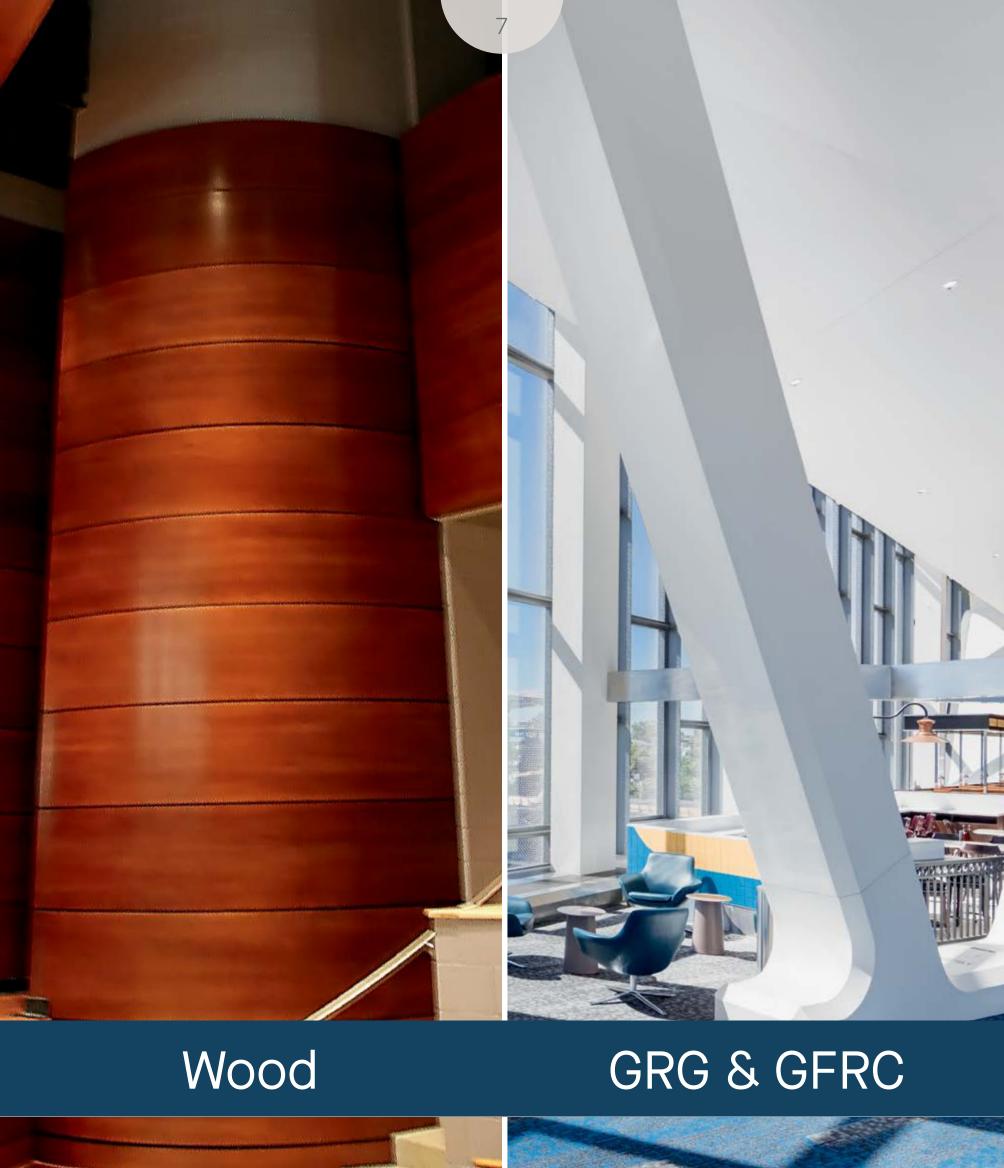

TURF

Add definition to a signature space with warm wood tones.

WoodWorks® Column Covers

CastWorks<sup>™</sup> GRG & GFRC Column Covers