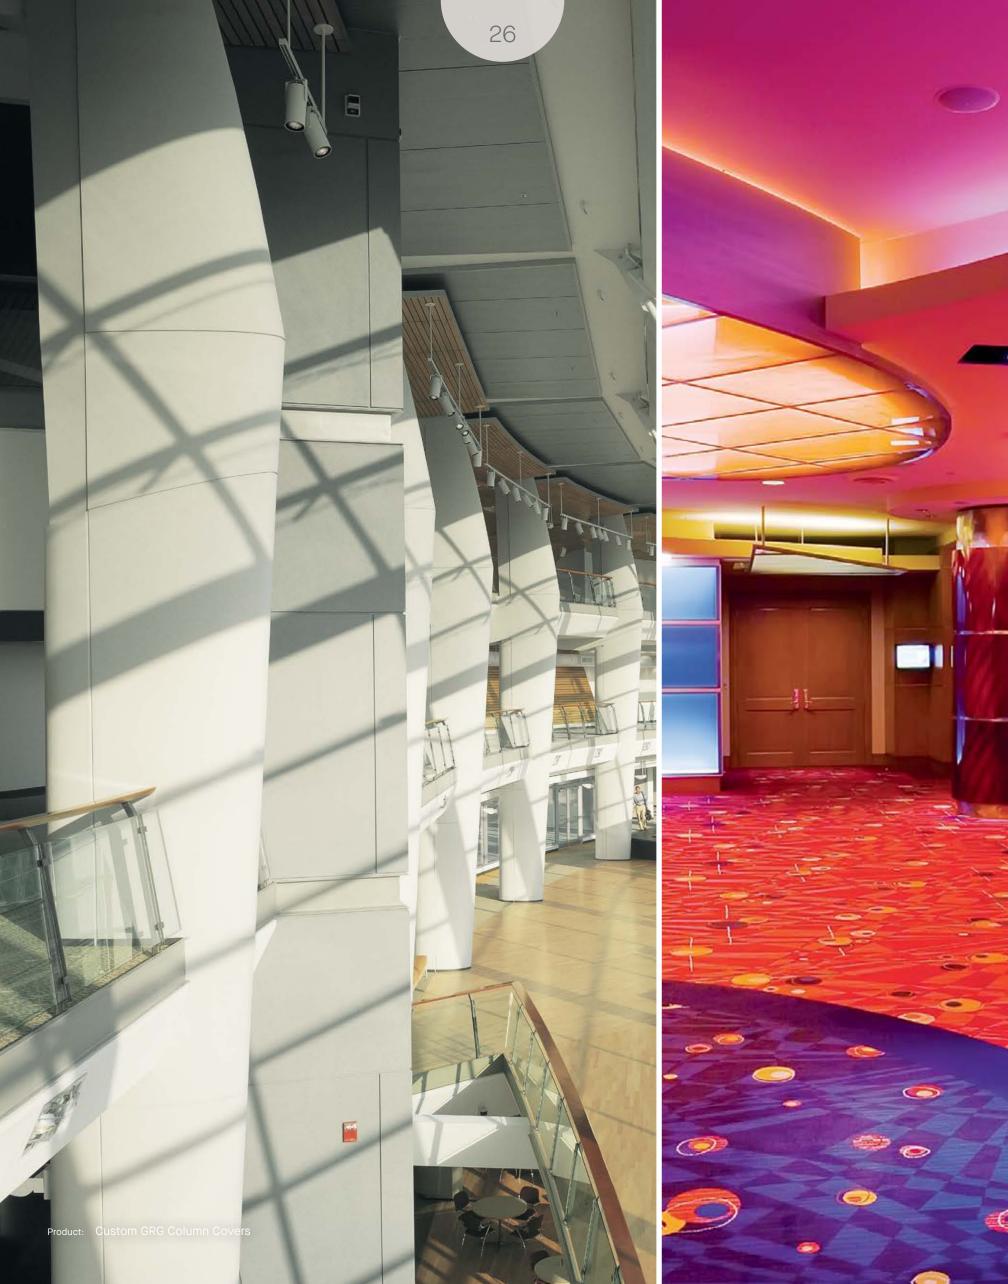

# Custom Column Covers

A world of potential makes anything possible. Together, imagination and inspiration from every direction combine to create remarkable spaces that balance beauty and function.

As the foundation of every design, columns unify your space – and your vision. Our custom column covers inspire you to make a bold statement or seamlessly carry your design from floor to ceiling, outside to inside and beyond.

With our enhanced and expanded portfolio of wood, metal, felt, and CastWorks™ materials, Armstrong offers more ways for you to make your vision a reality.

Create your next great space with an endless array of shapes, sizes, and textures, including one-of-a-kind metal finishes from Móz™ Designs and felt solutions from Turf Design. Our ProjectWorks® Design and Pre-Construction Service will help you translate your inspiration into a truly unique design.

TURF

Add definition to a signature space with warm wood tones.

WoodWorks® Column Covers

CastWorks<sup>™</sup> GRG & GFRC Column Covers