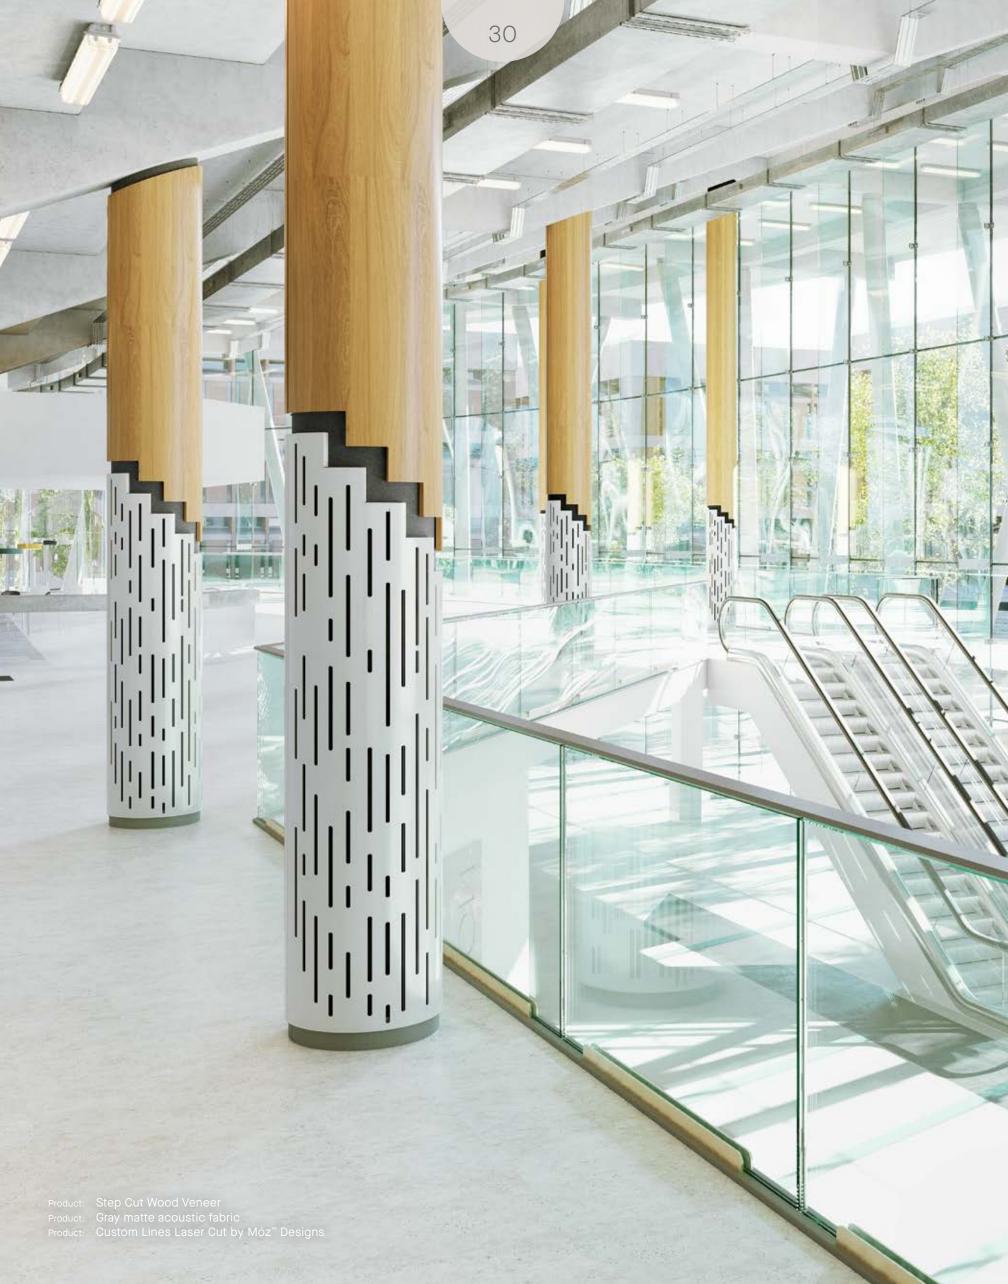

# Custom Column Covers

A world of potential makes anything possible. Together, imagination and inspiration from every direction combine to create remarkable spaces that balance beauty and function.

As the foundation of every design, columns unify your space – and your vision. Our custom column covers inspire you to make a bold statement or seamlessly carry your design from floor to ceiling, outside to inside and beyond.

With our enhanced and expanded portfolio of wood, metal, felt, and CastWorks™ materials, Armstrong offers more ways for you to make your vision a reality.

Create your next great space with an endless array of shapes, sizes, and textures, including one-of-a-kind metal finishes from Móz™ Designs and felt solutions from Turf Design. Our ProjectWorks® Design and Pre-Construction Service will help you translate your inspiration into a truly unique design.

See where collaboration takes you at armstrongceilings.com/columns

Metal Felt

Bring depth and movement to any environment with architectural metal finishes and laser cut designs.

Create harmony and comfort with acoustic felt that's architecturally beautiful and environmentally responsible.

TURF

Add definition to a signature space with warm wood tones.

WoodWorks® Column Covers

CastWorks<sup>™</sup> GRG & GFRC Column Covers