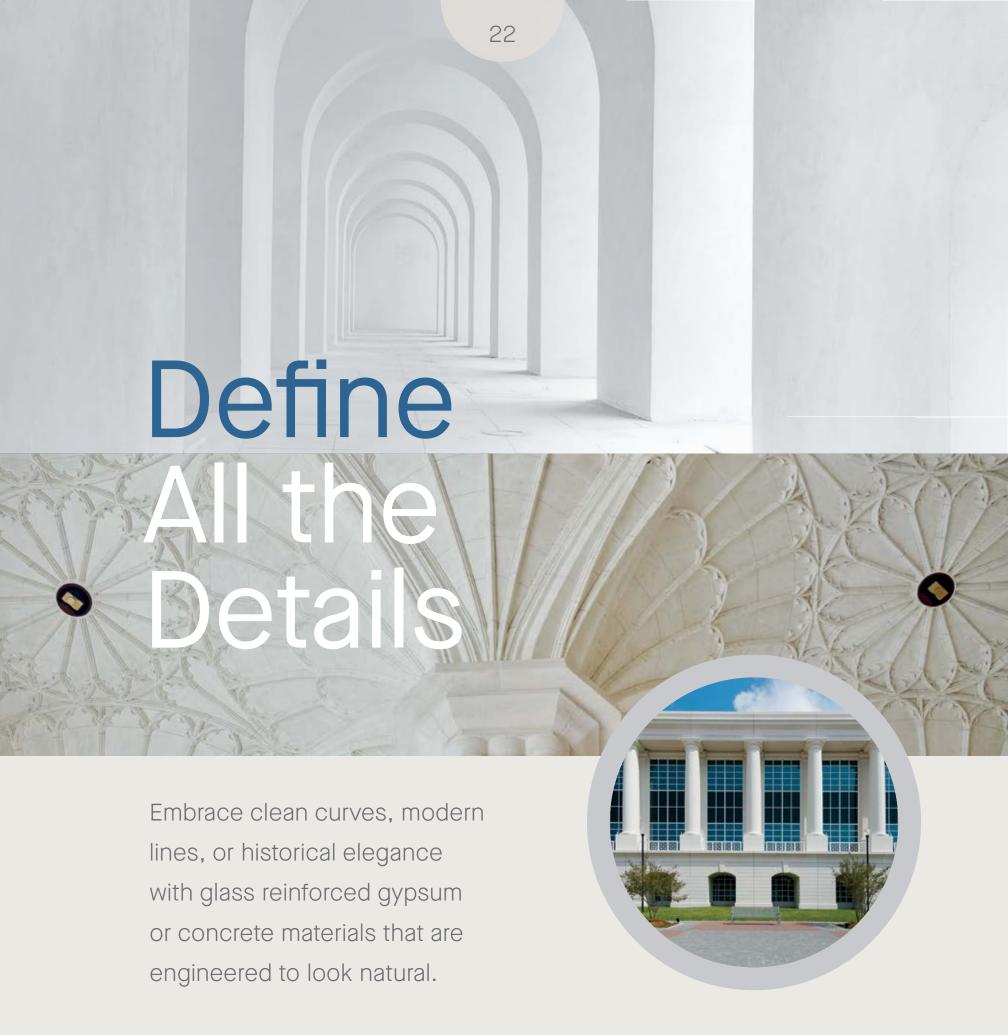

TURF

Add definition to a signature space with warm wood tones.

WoodWorks® Column Covers

CastWorks<sup>™</sup> GRG & GFRC Column Covers