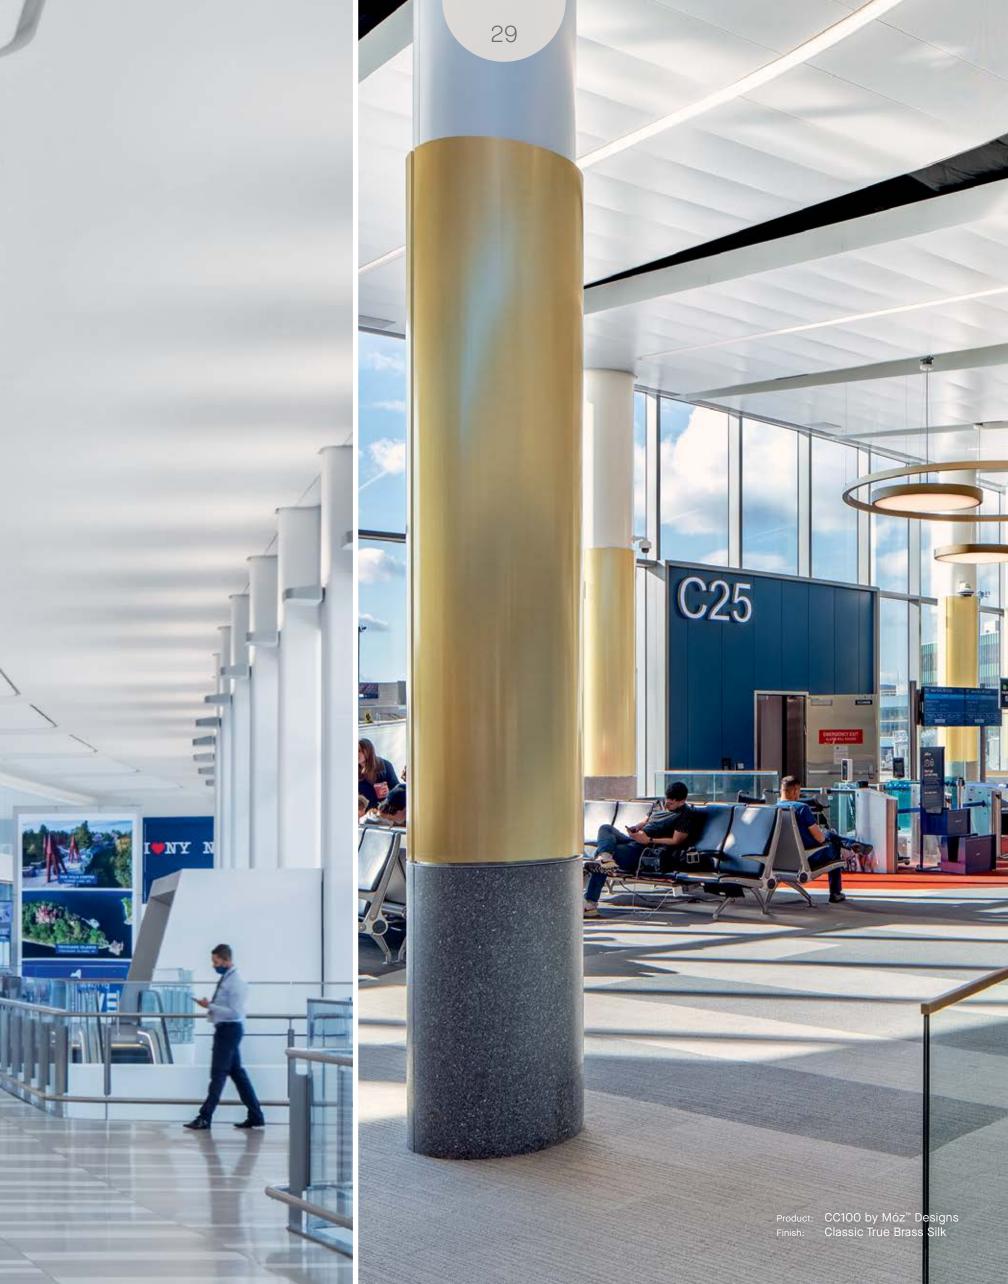

With our enhanced and expanded portfolio of wood, metal, felt, and CastWorks™ materials, Armstrong offers more ways for you to make your vision a reality.

Create your next great space with an endless array of shapes, sizes, and textures, including one-of-a-kind metal finishes from Móz™ Designs and felt solutions from Turf Design. Our ProjectWorks® Design and Pre-Construction Service will help you translate your inspiration into a truly unique design.

See where collaboration takes you at armstrongceilings.com/columns

Metal Felt

Bring depth and movement to any environment with architectural metal finishes and laser cut designs.

Create harmony and comfort with acoustic felt that's architecturally beautiful and environmentally responsible.